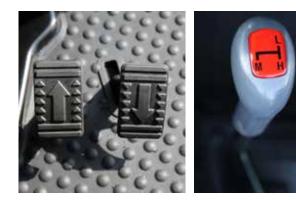

## HYDROSTATIC TRANSMISSION

Hydrostatic transmission with a 3 range speed control provides comfortable and easy operating conditions.

#### FACTORY INSTALLED JOYSTICK LEVER

Factory Installed joystick lever is standard in Utilix and models.