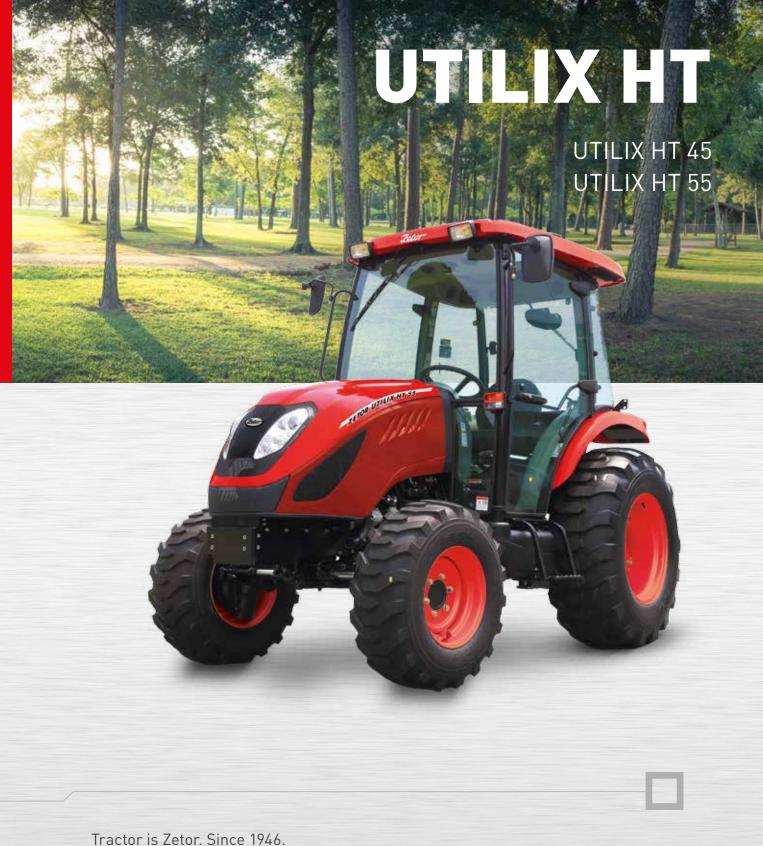

## NEW ZETOR UTILIX REPRESENTS COMPACT TRACTOR WHICH IS IDEAL FOR WORK AT SMALL FARMS, MUNICIPALITY, PARKS AND GARDENS, SPORT FACILITIES AND FOR MANY OTHER PURPOSES.