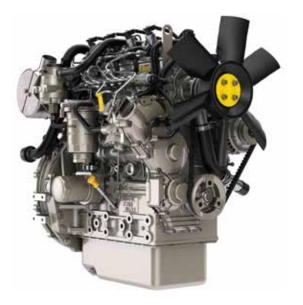

#### ENGINE

UTILIX HT serie offers two models equipped by 43 HP and 51 HP engines. 4 cylinder liquid-cooled diesel engines meet latest emission standards so they do not harm the environment or the health of the users.