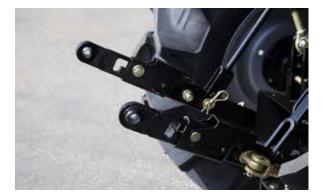

# HYDRAULIC LIFT CAPACITY

The lift capacity of 1,503 kg provides the sufficient power to control the rear implement and the position level sets the height of the implement just as you want.