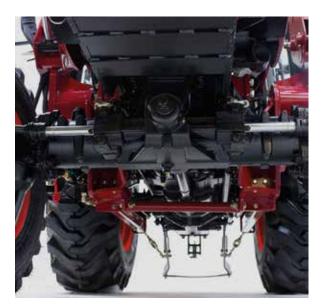

# EASY STEERING

Double acting hydrostatic power steering system gives a smoother and effortless turn and excellent turning radius. Its solid front axle provides utmost satisfaction in any type of ground work.

# HYDRAULIC LIFT CAPACITY

The lift capacity of 1,503 kg provides the sufficient power to control the rear implement and the position level sets the height of the implement just as you want.