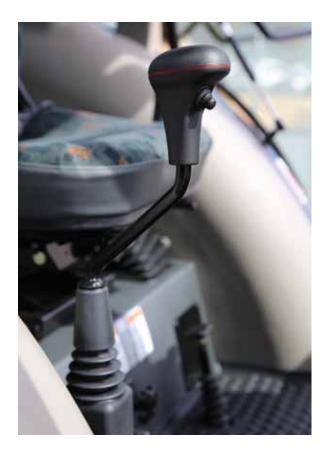

# COMFORTABLE CAB

The cabin is both spacious and ergonomic with conveniently located levers, joystick, and controls. Cab is equipped with ergonomic and spacious operator seat and air condition.

#### FACTORY INSTALLED JOYSTICK LEVER

Factory Installed joystick lever is standard in Utilix and models.