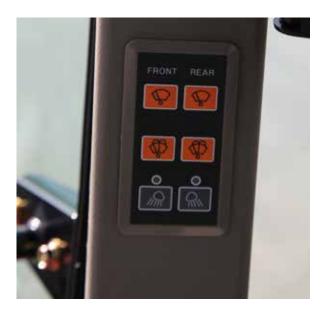

## **OPERATION PANELS**

The switch panel for front/rear working lights and front/rear wipers is located on the right post offering easy control and operation.

Easy-to-read instrument LED panel includes gauges for engine RPM, engine temperature, fuel level, as well as a digital hour meter and PTO on/ off indication light.