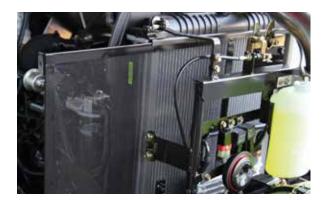

#### ENGINE

UTILIX HT serie offers two models equipped by 43 HP and 51 HP engines. 4 cylinder liquid-cooled diesel engines meet latest emission standards so they do not harm the environment or the health of the users.

#### EASY MAINTENANCE

Radiator screen and air filter are easily taken out without any special tool.

| MODEL                             | UTILIX HT 45                  | UTILIX HT 55 |
|-----------------------------------|-------------------------------|--------------|
|                                   | ENGINE                        |              |
| Engine type                       | Caterpillar / Perkins 404D-22 |              |
| Power (kW)                        | 31.4                          | 36.3         |
| Power (HP)                        | 42.7                          | 48.7         |
| Power PTO (kW / HP)               | 23 / 31.2                     | 26.2 / 35.7  |
| Rated Engine Speed                | 2,600                         | 2,800        |
| Number of Cylinders               |                               | 4            |
| Displacement (cm³)                | 2,:                           | 216          |
|                                   | TRANSMISSION                  |              |
| Transmission Type                 | Hydrostatic                   |              |
| Number of Speeds                  | Infinite/3 Range              |              |
| Max. Traveling Speed (km/h)       | 28.4                          |              |
| Brakes                            | Wet Disc                      |              |
| Steering                          | Hydro                         | ostatic      |
|                                   | HYDRAULIC SYSTEM              |              |
| Pump Type                         | Dual Gear Pump                |              |
| Implement Pump Capacity (l/min)   | 33.5                          | 36.5         |
| Steering Pump Capacity (l/min)    | 17.5                          | 19.2         |
| Max. Total Flow (l/min)           | 51.7                          | 55.7         |
| 3 Point Hitch Category            |                               | I            |
| Hitch lift Capacity (kg)          | 1,503                         |              |
| At 610 mm behind link ends (kg)   | 1,336                         |              |
| Lift Control Type                 | Position / Draft              |              |
| Joystick Valve                    | Standard                      |              |
| No. of Standard Remotes           |                               | 4            |
|                                   | РТО                           |              |
| РТО Туре                          | Independent                   |              |
| PTO Control                       | Electrohydraulic              |              |
| PTO Rear (rpm)                    | 540/1000                      |              |
| PTO Shaft Diameter (mm)           | 35                            |              |
|                                   | DIMENSIONS                    |              |
| Fuel Tank (l)                     | 60                            |              |
| Overall Length with 3PH (mm)      | 3,590                         |              |
| Overall Width (mm)                | 1,620                         |              |
| Wheelbase (mm)                    | 1,935                         |              |
| Overall height (mm)               | 2,530                         |              |
| Min. Ground Cleareance (mm)       | 350                           |              |
| Min. Turn Radius (mm) with Brakes | 3,352                         |              |
| Min. Turn Radius (mm) w/o brakes  | 3,8                           | 320          |
|                                   | STANDARD TIRES                |              |
| Agricultural Front                | 9.5-16                        |              |
| Agricultural Rear                 | 13.6-26                       |              |
| Industrial Front                  | 12-16.5                       |              |
| Industrial Rear                   | 17.5L-24                      |              |
|                                   | ROPS & WEIGHT                 |              |
| Roll Over Protection Standard     | ROPS                          |              |
| Air Conditioning                  | CAB with AC                   |              |
| Total Weight (kg)                 | 1,900                         |              |